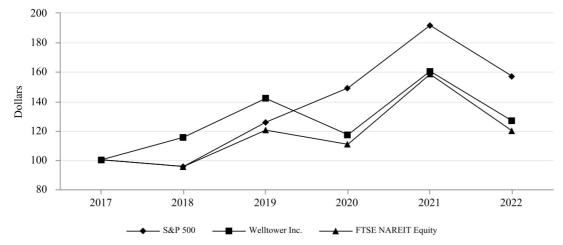

n of above and below market lease intangibles or other non-cash income

#### PART II

## Item 5. Market for Registrant's Common Equity, Related Stockholder Matters and Issuer Purchases of Equity Securities

Our common stock trades on the New York Stock Exchange (NYSE:WELL). There were 3,002 stockholders of record as of February 16, 2023.

#### **Stockholder Return Performance Presentation**

The graph and table below compares the yearly percentage change and the cumulative total stockholder return on our shares of common stock against the cumulative total return of the S&P Composite-500 Stock Index and the FTSE NAREIT Equity Index. The data are based on the closing prices as of December 31 for each of the five years presented. 2017 equals \$100 and dividends are assumed to be reinvested.



|                    | <u>12/31/2017</u> | <u>12/31/2018</u> | <u>12/31/2019</u> | <u>12/31/2020</u> | <u>12/31/2021</u> | <u>12/31/2022</u> |
|--------------------|-------------------|-------------------|-------------------|-------------------|-------------------|-------------------|
| S & P 500          | \$<br>100.00      | \$<br>95.62       | \$<br>125.72 \$   | 148.85            | \$<br>191.58 \$   | 156.88            |
| Welltower Inc.     | 100.00            | 115.30            | 141.86            | 117.05            | 160.34            | 126.40            |
| FTSE NAREIT Equity | 100.00            | 95.38             | 120.17            | 110.56            | 158.36            | 119.78            |

Except to the extent that we specifically incorporate this information by referenc